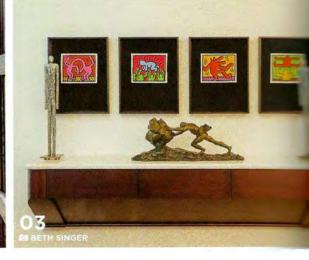

# **66**Designer's Goal

The combination of the soulful, earth-toned sculptures makes way for bold and colorful artwork that provides depth and a playful pop of color. The mix of textures and heights within the vignette creates further interest for the eye, evoking a tasteful sense of drama. By grouping multiple pieces together in this display, the homeowners have an area of their home that shows their discerning taste and personality to guests.