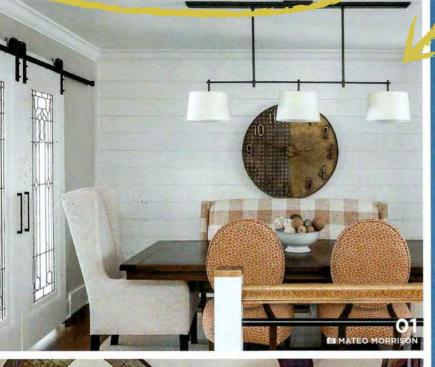

## Anna Versaci Design

The dining room had to be casual enough for everyday dining, but functional and elegant enough for holiday gatherings. The design challenge was to create some kind of a door that could keep the clutter out but allow the light to filter in. These antique leaded glass doors, far left, were stripped and repainted, contemporary hardware was added, and they were attached to the rail as barn door sliders. In addition to serving their purpose, they give the room authenticity and visual interest.