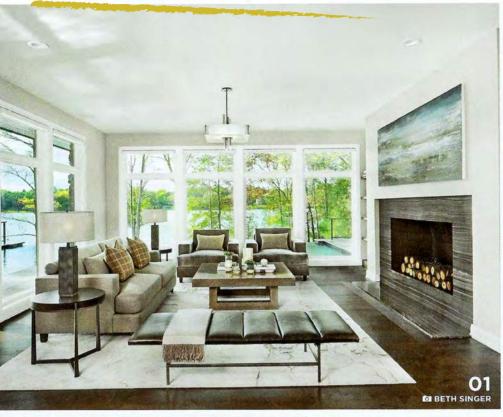

## **66**Judge's Insights

VanBrouck & Associates, with Ellwood Interiors' living room is an amazing combination of texture and pattern that solidifies visual interest, while remaining warm and inviting.

## VanBrouck & Associates, with Ellwood Interiors

The living room in this Prairie-style lakehouse has a sense of connectivity with the surrounding landscape. Expansive windows o two sides offer magnificent panoramic views. An infinity-edge pool that appears to cascade into the lake interlinks with the terrace that wraps around two sides of the living room, heightening the seamless flow between interior and exterior spaces. The horizontal veining of the single-slab Eramosa marble, recessed into the wall to create the surround of the fireplace, echoes the lake's ripples